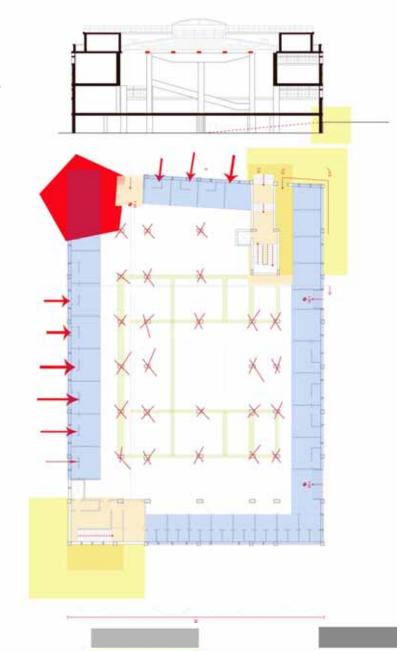

#### **STRENGTHS** WEAKNESES **OPPORTUNITIES** THREATS •SINCE THE STREETS ARE EMPTY •LOCATED IN A WEALTHY SURROUNDING IS OUT OF PEOPLE WORKING IN OFFICES IN NIGHTTIME, IT FEELS UNSAFE ARE POTENTIAL CUSTOMERS TO WALK IN THE DISTRICT **HUMAN SCALE** SINCE IT IS LOCATED CLOSE TO •SURROUNDING IS BOTH AN IMPORTANT SQUARE, THERE LOW ACCESSIBILITY SOCIALLY AND PHYSICALLY IS A SIGNIFICANT AMOUNT OF REDUCES THE USAGE OF THE •LOCATED CLOSE TO AN MONOTONE **HUMAN FLOW MARKET** IMPORTANT SQUARE •THE OPEN SPACE ACROSS THE STREET CAN BE USED TO CREATE •DISTRICT IS EMPTY IN AN ATTRACTION AND MAKE THE •DISTRICT IS LIVELY ON DAYTIME **NIGHTTIME** AREA MORE ACCESSIBLE •BY STRONG INTERACTION **BETWEEN INDOORS AND** •THE MARKET IS IN AN OFFICE •THE ENTRANCE IS ABOVE THE **OUTDOORS, THE LIVELINESS OF** STREET LEVEL STREET CAN BE BROUGHT IN •LOCATED IN AN INTERSECTION •PARKING SPACE IS NOT POINT OF SEVERAL ROADS ENOUGH ANALISIS •BUILDING IS INSIGNIFICANT **URBAN**

#### -ACCESSIBILITY

-THE PROJECT WILL IMPROVE THE ACCESSIBILITY OF THE MARKET, BY ENHANCING THE PARKING SPACE DESIGNING A SQUARE-LIKE ENTRANCE, MAKING THE ENTERANCE SAME LEVEL WITH THE SIDEWALK, CREATING EASY AND VISIBLE VERTICAL CONNECTION.