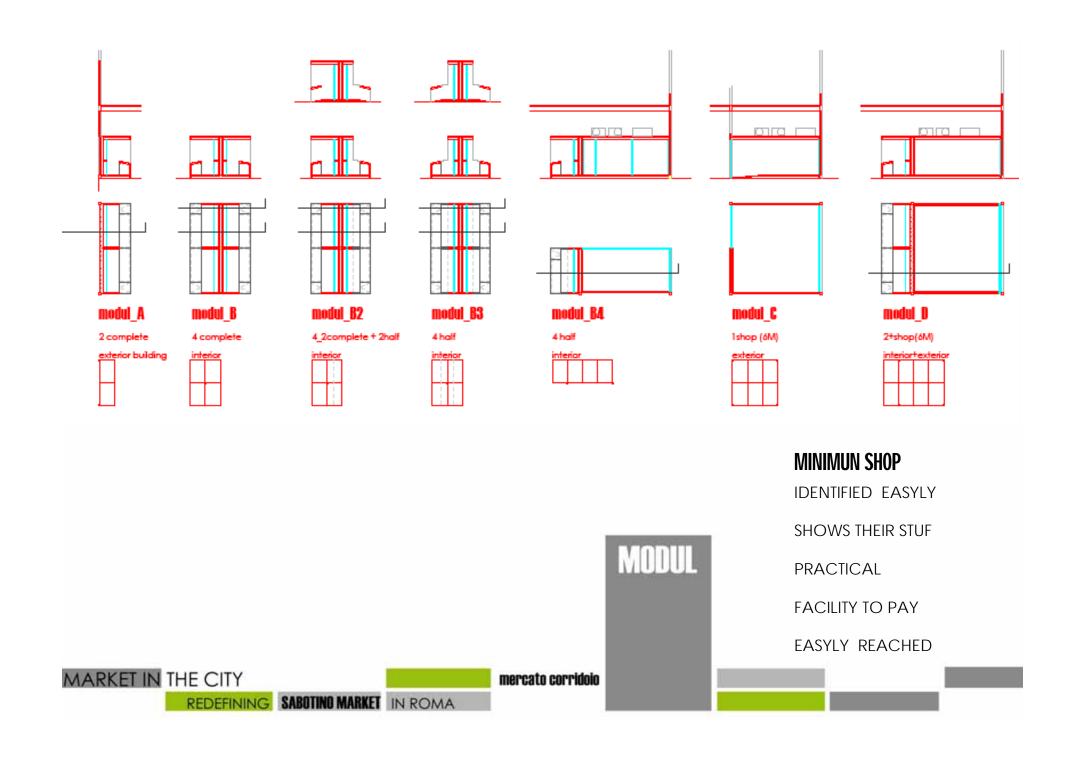

## **MINIMUN SHOP**

IDENTIFIED EASYLY

SHOWS THEIR STUF

PRACTICAL

FACILITY TO PAY

EASYLY REACHED

MARKET IN THE CITY

mercato corridoio