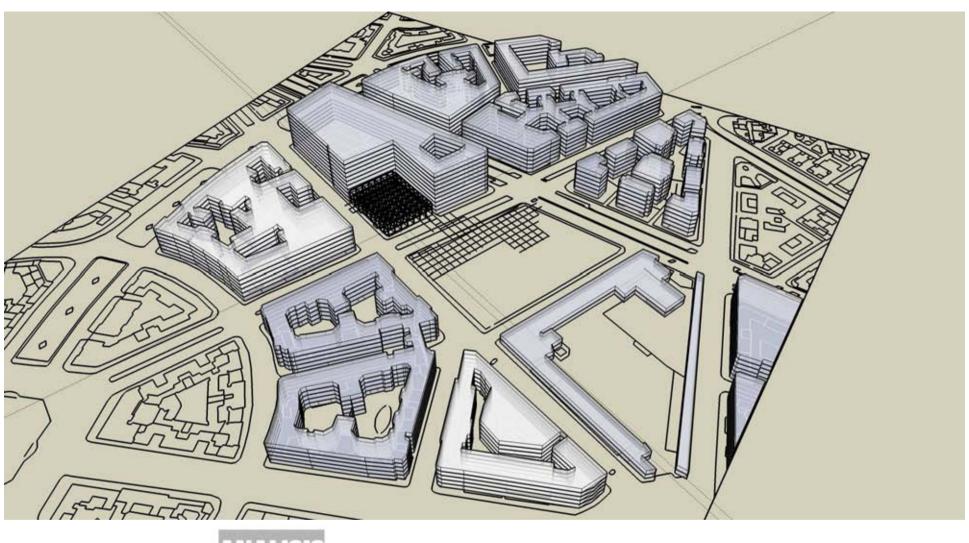

•LOCATED CLOSE TO AN IMPORTANT SQUARE

**•SURROUNDING IS BOTH** SOCIALLY AND PHYSICALLY MONOTONE

 SINCE IT IS LOCATED CLOSE TO AN IMPORTANT SQUARE, THERE IS A SIGNIFICANT AMOUNT OF HUMAN FLOW

 LOW ACCESSIBILITY REDUCES THE USAGE OF THE MARKET

•DISTRICT IS LIVELY ON DAYTIME

•DISTRICT IS EMPTY IN NIGHTTIME

•THE OPEN SPACE ACROSS THE STREET CAN BE USED TO CREATE AN ATTRACTION AND MAKE THE AREA MORE ACCESSIBLE

•THE MARKET IS IN AN OFFICE AREA

•THE ENTRANCE IS ABOVE THE STREET LEVEL

•BY STRONG INTERACTION **BETWEEN INDOORS AND OUTDOORS, THE LIVELINESS OF** STREET CAN BE BROUGHT IN

•LOCATED IN AN INTERSECTION POINT OF SEVERAL ROADS

•PARKING SPACE IS NOT ENOUGH

•BUILDING IS INSIGNIFICANT