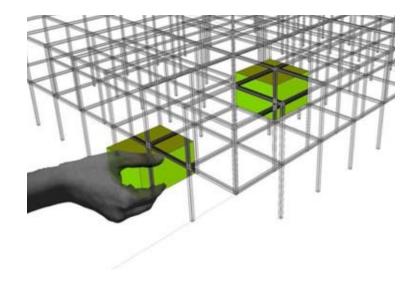

#### - FLEXIBILITY

- THE MODULE STRUCTURE THAT CHARACTERISES THE NEW PROJECT
GIVE THE POSSIBILTY TO REDEFINE AND ADAPT THE INTERVENTION TO THE FUTURE NECESSITY.