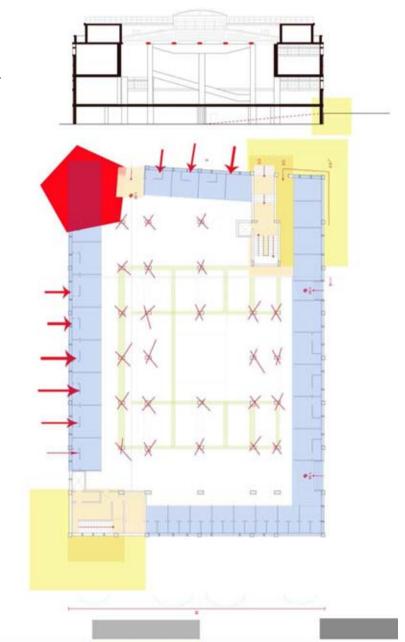

**CLEAR UND VISUAL STRUCTURE** 

COURTYARD

**GROUND FLOOR DIFERENT LEVEL** 

NON REGULAR GRILL

**CLOSED SPACE** 

MOSTLY ARTIFICIAL LIGHT

LOW RELATION WITH THE **SURROUNDINGS** 

MARKET IN THE CITY

#### -ACCESSIBILITY

-THE PROJECT WILL IMPROVE THE ACCESSIBILITY OF THE MARKET, BY ENHANCING THE PARKING SPACE DESIGNING A SQUARE-LIKE ENTRANCE, MAKING THE ENTERANCE SAME LEVEL WITH THE SIDEWALK, CREATING EASY AND VISIBLE VERTICAL CONNECTION.

#### - FLEXIBILITY

- THE MODULE STRUCTURE THAT CHARACTERISES THE NEW PROJECT
GIVE THE POSSIBILTY TO REDEFINE AND ADAPT THE INTERVENTION TO THE FUTURE NECESSITY.

#### -USEFULNESS

THE NEW MARKET IS PROJECTED TO BECOME AN INTERACTION OF DAILY FUNCTIONS THAT MAKE THE BUILDING AND THE WHOLE AREA LIVABLE FOR EVERYBODY FROM ALL AGES AND WHOLE DAY.

MARKET IN THE CITY

LIVED MARKET PERMANENT\_INDOOR TEMPORARY\_OUTDOOR